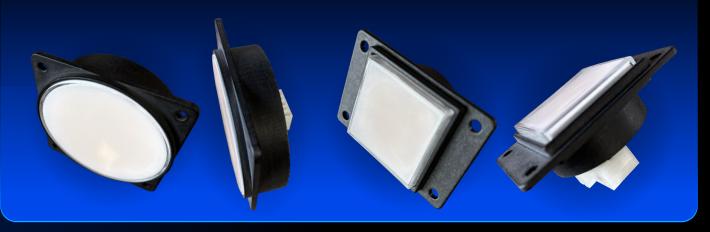

## THE MOST REVOLUTIONARY,

## BUTTON LINE IN THE MARKET!

Where cutting-edge design meets top performance.

ULTRA-LOW PROFILE DESIGN

Sleek, streamlined, and perfect for modern setups.

EXTRA-BRIGHT AND HOMOGENEOUS ILLUMINATION

Ideal for multi-color, multi-density inlay that match LCD quality.

## **FEATURES**

- Slim-line design thanks to low-depth construction
- Available in standard and new XXL round (80mm) sizes
- Round and square variants available
- Standard bezel options to integrate seamlessly with LCD button decks
- 3D functional models
- Extra-bright and homogeneous illumination, ideal for multi-color, multi-density inlays, matching LCD quality

- With or without halo lightning; standard bezel design with optional RGB halo
- Compatible with standard industrial connections
- 12V and DB3 microswitch for proven durability
- Water-resistant internal design to protect the switch against spills
- Minor customization possible
- More homogeneous LED illumination