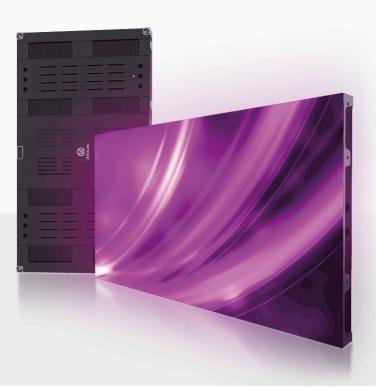

## 55" of Spectacular Engineering

The 55" Edge has been designed as a cost effective, more energy efficient, longer lasting alternative to the popular 55" LCD video wall panel. Specifying and installation have never been easier due to the familiar 55" size and multiple mounting options. Move away from LCD bezels and embrace a true large format display.

#### Slim Design

A sleek, slim form factor with a needing no mounting kit allows for an easy and seamless integration into any environment.