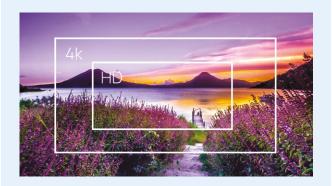

#### **Fixed Resolutions & Custom Sizes**

The 55" EDGE can achieve fixed resolution: 1080p, 4k UHD, 8K or custom resolutions, shapes and sizes.