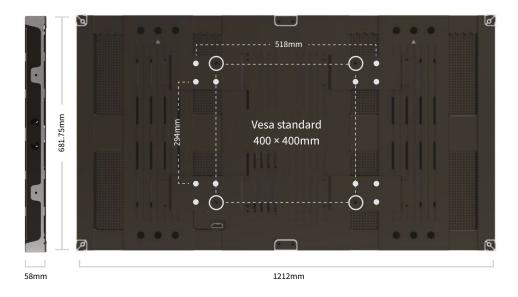

### Two Mounting Methods

Having the freedom to attach a LED display to an existing mounting solution can make a big difference. The industry standard VESA or wall mounting options enables the EDGE platform to be attached in a matter of seconds for quick and easy mounting.

Wall Mounts