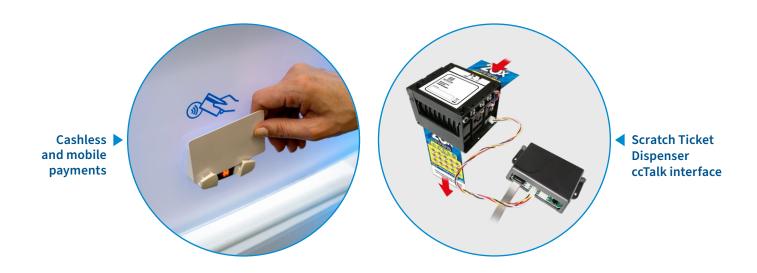

#### Features

- Reinforced steel cabinets with security locks
- Display case and product pick compartment with LED lighting systems
- 32" full HD Elo touch monitor for product selection and advertising display
- Pick compartment and lower security drawers for revenue stamps
- Elegant design and small footprint
- Eye-catching interface, intuitive and user-friendly
- Cashless and mobile payments
- Dynamic display to run videos, promotional messages or advertisements to entertain and engage end users