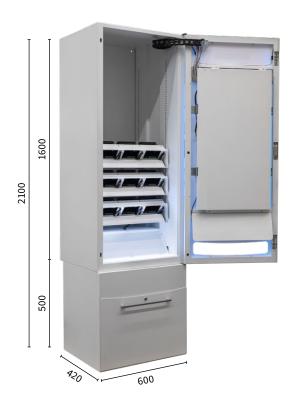

### High Capacity

The modularity of the ITV machine enables you to choose from different dispenser options. It can host **up to 20 dispensers** (each one contains approx. 100 tickets)