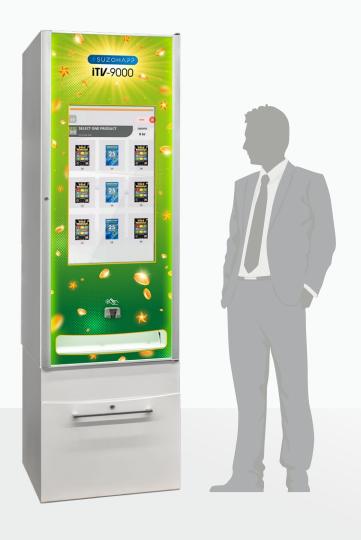

# ITV-9000

#### Features

- Reinforced steel cabinets with security locks
- Display case and product pick compartment with LED lighting systems
- 32" full HD Elo touch monitor for product selection and advertising display
- Pick compartment and lower security drawers for revenue stamps
- Elegant design and small footprint
- Eye-catching interface, intuitive and user-friendly
- Cashless and mobile payments
- Dynamic display to run videos, promotional messages or advertisements to entertain and engage end users