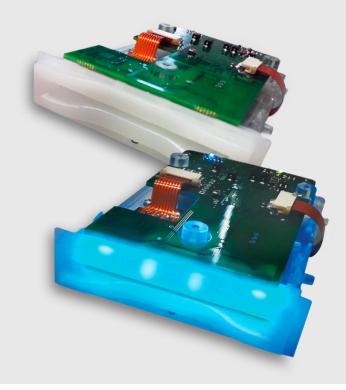

## AGE 300 Digital Tec

The NEW AGE 300 ID card reader allows for extraction of all data necessary to assess user's birthdate and other relevant information. In addition, the AGE 300 ID card reader also enables the processing of different types of ID cards (e.g. with or without chip). The AGE 300 card reader can function in SERIAL protocol mode and ccTalk protocol mode.

## Features

- Dimensions: 91x70x25mm (maximum)
- RS232 Serial Interface (Letter A –Technical Drawing)
- USB 2.0 Full Speed Interface (Letter B Technical Drawing)
- CcTalk Serial Interface (Letter C Technical Drawing)
- Integrated Antenna
- Multiple color RGB Led in the bezel