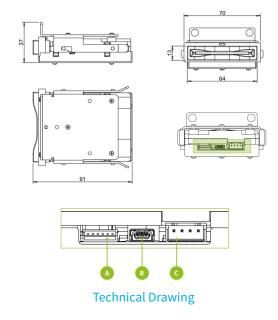

## Features

- Dimensions: 91x70x25mm (maximum)
- RS232 Serial Interface (Letter A –Technical Drawing)
- USB 2.0 Full Speed Interface (Letter B Technical Drawing)
- CcTalk Serial Interface (Letter C Technical Drawing)
- Integrated Antenna
- Multiple color RGB Led in the bezel