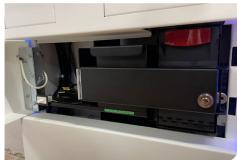

### High Performance / High Quality Components

- Intel 4-Core i3-8100T, 8GB RAM, 128GB SSD (expandable to 64GB/256GB)
- Dual Elo Touch 21.5" PCAP LCDs
- Choice of Printer:
- CUSTOM MODUS 3 thermal roll printer w/ cutter, anti-jam technology
- TransAct Epic Edge TITO printer
- ► Choice of Bill Validators:
- JCM UBA PRO (500 note cashbox)
- MEI SC Advance (SCNxx 600 note cashbox)
- ITL NV200 Spectral (500 note cashbox)
- Newland FM430 scanner
- Optional RM5 HD Coin Acceptor
- ▶ Optional Magtek MT-215 Insertion Card Reader

#### Security with Keyed-Different Access Levels

- Printer paper door sensor
- Note/coin unjamming door sensor
- Cashbox door sensor
- Additional cashbox security strap
- Computer access door sensor
- Soft power on/off keyed-switch
- Service mode keyed-switch