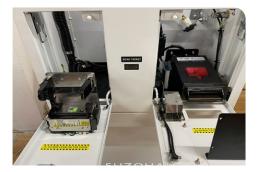

## SBT-1000 Sport Betting Terminal

### High Performance / High Quality Components

- Intel 4-Core i3-8100T, 8GB RAM, 128GB SSD (expandable to 64GB/256GB)
- Dual Elo Touch 21.5" PCAP LCDs
- Choice of Printer:
- CUSTOM MODUS 3 thermal roll printer w/ cutter, anti-jam technology
- TransAct Epic Edge TITO printer
- ► Choice of Bill Validators:
- JCM UBA PRO (500 note cashbox)
- MEI SC Advance (SCNxx 600 note cashbox)
- ITL NV200 Spectral (500 note cashbox)
- Newland FM430 scanner
- Optional RM5 HD Coin Acceptor
- ▶ Optional Magtek MT-215 Insertion Card Reader

The modularity of the SBT-1000 enables you to choose from two different display options. You can have it set up as a **single-screen** or **dual screen** version.