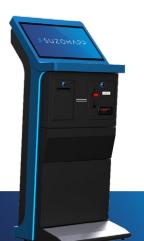

## SBT-1000 Sport Betting Terminal

### High Performance / High Quality Components

- Intel 4-Core i3-8100T, 8GB RAM, 128GB SSD (expandable to 64GB/256GB)
- Dual Elo Touch 21.5" PCAP LCDs
- Choice of Printer:
- CUSTOM MODUS 3 thermal roll printer w/ cutter, anti-jam technology
- TransAct Epic Edge TITO printer
- ► Choice of Bill Validators:
- JCM UBA PRO (500 note cashbox)
- MEI SC Advance (SCNxx 600 note cashbox)
- ITL NV200 Spectral (500 note cashbox)
- Newland FM430 scanner
- Optional RM5 HD Coin Acceptor
- ▶ Optional Magtek MT-215 Insertion Card Reader

#### Features

- RGB LEDs- 7 colors selectable through switches
- Super-durable baked-on powder coatings
- Custom colors/backlighted logo
- Soft power up/down key switch
- Software-accessible low paper sensor
- Printer and peripheral power-saving features
- Universal power supply, localized power cable
- UL, CE, international EMC and safety certifications
- GLI-20 certified cabinet, designed to pass GLI-33 with platform software
- 3-year global warranty on the computer and displays