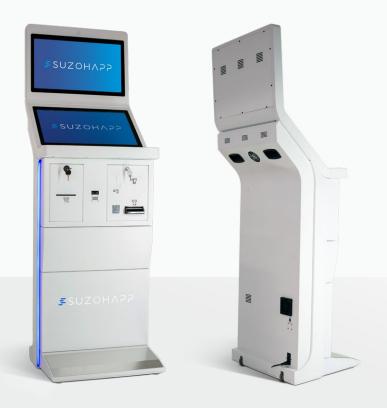

## SBT-1000 Sport Betting Terminal

The modularity of the SBT-1000 enables you to choose from two different display options. You can have it set up as a **single-screen** or **dual screen** version.