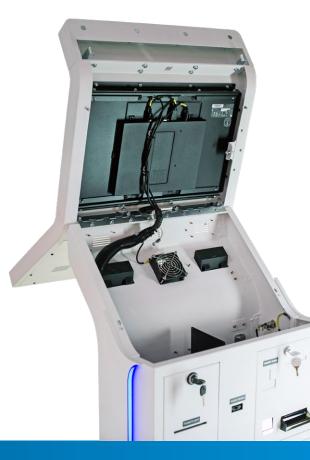

### High Performance / High Quality Components

- Intel 4-Core i3-8100T, 8GB RAM, 128GB SSD (expandable to 64GB/256GB)
- Dual Elo Touch 21.5" PCAP LCDs
- Choice of Printer:
- CUSTOM MODUS 3 thermal roll printer w/ cutter, anti-jam technology
- TransAct Epic Edge TITO printer
- ► Choice of Bill Validators:
- JCM UBA PRO (500 note cashbox)
- MEI SC Advance (SCNxx 600 note cashbox)
- ITL NV200 Spectral (500 note cashbox)
- Newland FM430 scanner
- Optional RM5 HD Coin Acceptor
- ▶ Optional Magtek MT-215 Insertion Card Reader

#### Security with Keyed-Different Access Levels

- Printer paper door sensor
- Note/coin unjamming door sensor
- Cashbox door sensor
- Additional cashbox security strap
- Computer access door sensor
- Soft power on/off keyed-switch
- Service mode keyed-switch

#### Design and Production Quality

- Welded seams
- Quality harnessing
- ISO 9001, UL-Certified production sites