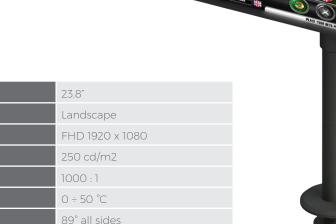

**Technical Specifications** 

12vDC

330mm standard, Custom available<sup>†</sup>

<sup>†</sup>Custom height and colours available subject to MOQ requirements

SUZOHAPP