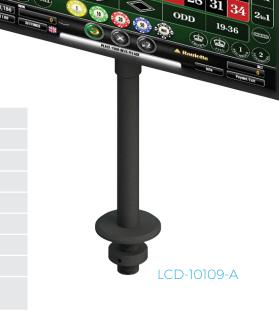

## Features

- Adjustable LED lighting feature
- FHD LED industrial wide viewing angle panel
- HDMI connection
- One signal source for dual display
- 12VDC input power
- Black bezel with colored inner frame
- Custom<sup>†</sup> length round mounting pole available
- Adjustable rotation mounting plate

**Technical Specifications** 

12vDC

330mm standard, Custom available<sup>†</sup>

<sup>†</sup>Custom height and colours available subject to MOQ requirements

SUZOHAPP