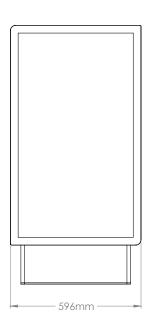

#### **FEATURES**

This contemporary display has been specifically designed for flexible end of bank signage applications. The slimline signage has a small footprint and the display hinges open for servicing.

#### 42" LCD

Premium Industrial Grade FHD LED Panel

Resolution: 1080 x 1920

Portrait Mode

Wide Viewing Angle