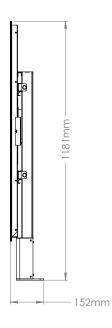

#### **FEATURES**

This contemporary display has been specifically designed for flexible end of bank signage applications. The slimline signage has a small footprint and the display hinges open for servicing.

#### 42" LCD

Premium Industrial Grade FHD LED Panel

Resolution: 1080 x 1920

Portrait Mode

Wide Viewing Angle