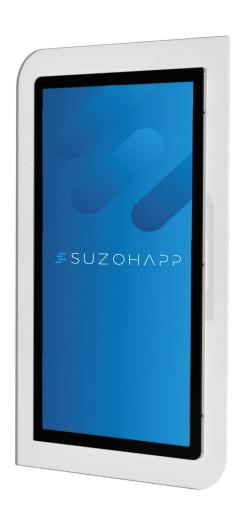

#### **FEATURES**

This contemporary display has been specifically designed for flexible end of bank signage applications. The slimline signage has a small footprint and the display hinges open for servicing.

The display features a premium 42" FHD industrial LCD panel with toughened glass for screen protection. A decorative edge lit acrylic bezel can be added as an optional extra to create a more dynamic display.

SUZOHAPP's Bank End Display is a smart display that can play a variety of images and videos.

There are three options available for displaying content:

- Standalone USB content upload
- Network Android media player based (Ethernet or WiFi)
  - Allows integration of application or web based Content Management System (CMS) for remote (or local) content updates and management
  - Local Venue Scheduling of content available, via network or USB
- External Input Wide range of display inputs to use with customer's own media player if CMS already in place.
  - Local Venue Scheduling of content available, via network or USB