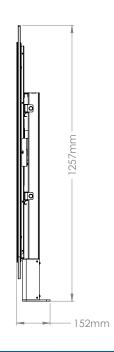

#### **FEATURES**

This contemporary display has been specifically designed for flexible end of bank signage applications. The slimline signage has a small footprint and the display hinges open for servicing.

#### 42" LCD

Premium Industrial Grade FHD LED Panel

Resolution: 1080 x 1920

Portrait Mode

Wide Viewing Angle