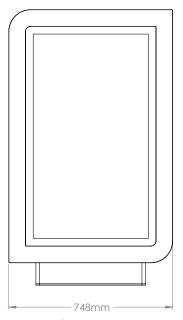

### **DISPLAY INPUTS:**

- USB
- Network
- Display Inputs: VGA/DVI/HDMI/DP

ACRYLIC + LEDs and GLASS ONLY

**Note:** Unit of measure: mm