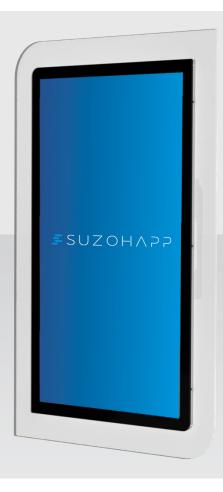

# Display PRO

## Smart Display for a Variety of Images and Videos

This contemporary display has been specifically designed for flexible end of bank signage applications. The slimline signage has a small footprint and the display hinges open for servicing. The display features a premium 42" FHD industrial LCD panel with toughened glass for screen protection. A decorative edge lit acrylic bezel can be added as an optional extra to create a more dynamic display.