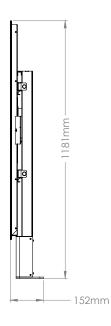

#### **Technical Schematics**

ACRYLIC + LEDs and GLASS ONLY

Unit of measure: mm