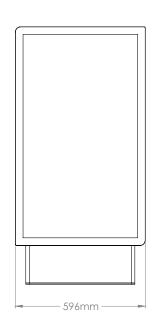

#### **Technical Schematics**

ACRYLIC + LEDs and GLASS ONLY

Unit of measure: mm