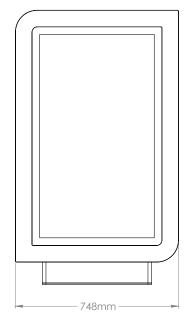

#### **Technical Schematics**

ACRYLIC + LEDs and GLASS ONLY

Unit of measure: mm