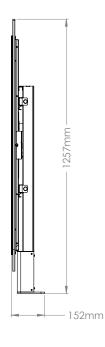

#### **Technical Schematics**

ACRYLIC + LEDs and GLASS ONLY

Unit of measure: mm