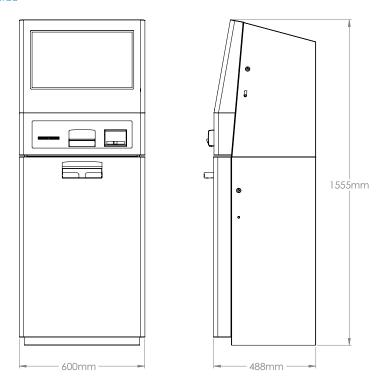

??

## Cash Redemption Terminal

#### **Features**

- Easy to use touch interface
- Separate servicing and cash clearance access
- Internal safe securely houses Note Dispenser
- · Industry leading TITO and note dispensing hardware
- Coin denomination configurable upon request
- UPS avoids loss of data in power outage
- Upgrade path to cashless available
- Coin optional can be ordered without coin hardware
- Provision for Barcode Scanner
- Custom decal wrap
- Optional LED edge-lit acrylic topper

#### Hardware

- 21.5" FHD Display with 10-pt Projective-Capacitive touch and mini-ITX logic board
- Bank Note Acceptor
- TITO Printer
- 4 Coin Hoppers
- Bank Note Dispenser: 4 cassettes
- UPS (Uninterruptible Power Supply)
- Insert Magnetic Card Reader (Optional)



#### **Technical Schematics**



Unit of measure: mm

### Peripherals