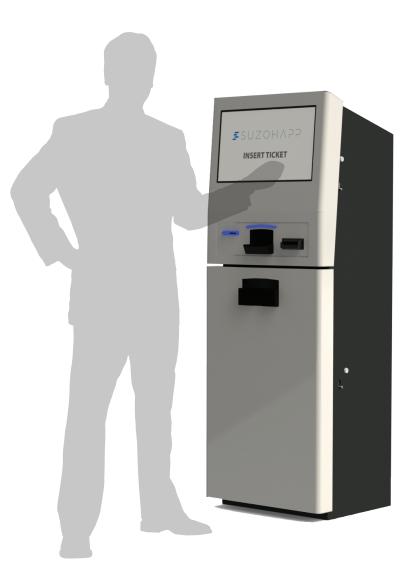

## Cash Redemption Terminal

#### **Features**

- Easy to use touch interface
- Separate servicing and cash clearance access
- Internal safe securely houses Note Dispenser
- · Industry leading TITO and note dispensing hardware
- Coin denomination configurable upon request
- UPS avoids loss of data in power outage
- Upgrade path to cashless available
- Coin optional can be ordered without coin hardware
- Provision for Barcode Scanner
- Custom decal wrap
- Optional LED edge-lit acrylic topper