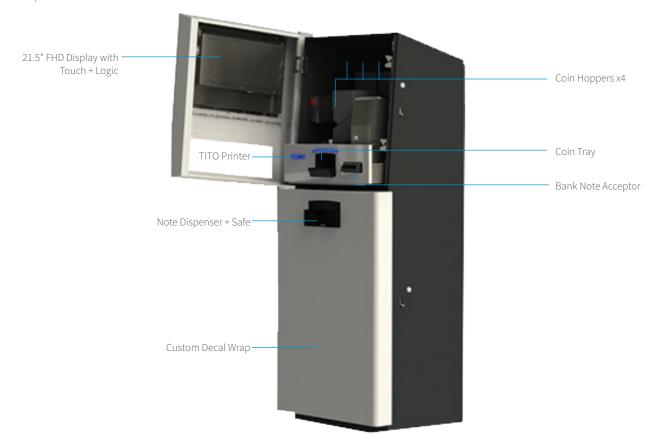

#### Hardware

- 21.5" FHD Display with 10-pt Projective-Capacitive touch and mini-ITX logic board
- Bank Note Acceptor
- TITO Printer
- 4 Coin Hoppers
- Bank Note Dispenser: 4 cassettes
- UPS (Uninterruptible Power Supply)
- Insert Magnetic Card Reader (Optional)

### Peripherals