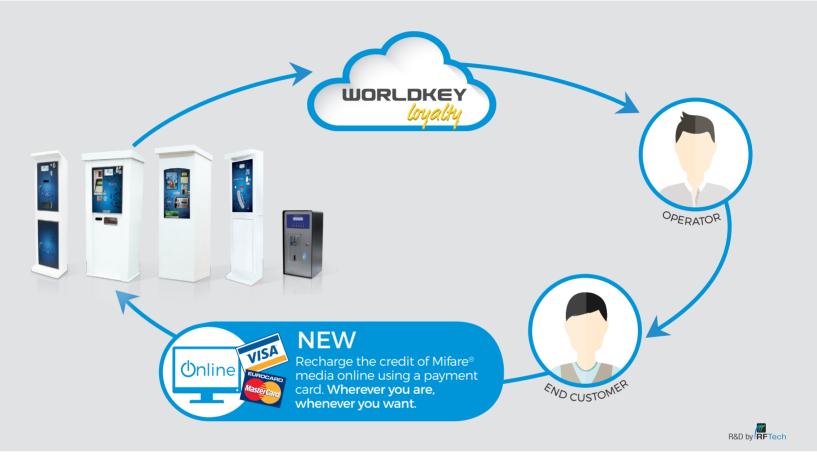

## Increase your Customer Loyalty and Gain Security

WorldKey Loyalty is an advanced on-line platform that allows operators to communicate directly with end customers and develop loyalty programs. Operators can understand customers' habits and increase their turnover thanks to direct marketing campaigns.

- Each machine includes a WorldKey cashless system which communicates and exchanges information with a remote server
- Customers are identified by a unique identification code sourced within each Mifare® media (keys, cards, tags, stickers)

The platform is customisable, just ask how!

- All customers are identified by using the Mifare® media and direct marketing campaigns can be run. Marketing actions are focused on pricing policies (discounts, incentives, price tables, bonuses...)
- Customers have a dedicated web interface where they can see their current active promotions and recharge their keys/cards online using a payment card