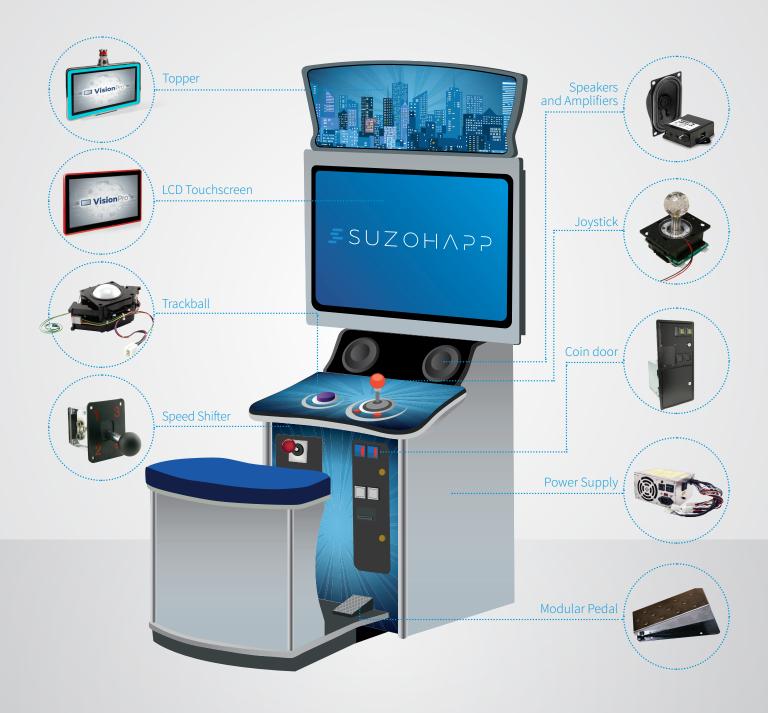

## SUZOHAPP Cabinet Pro Line

#### 4 Configurations Available To Suit Every Need

SUZOHAPP cabinets are the perfect start for your next game launch. Simply plug in your game board to our pre-fabricated metal cabinets. Available in four basic configurations: The SoloPro with a single 21.5" LCD touchscreen, the SoloPro  $XL^{32}$ , with a single 32" vertical touchscreen, the DualPro a dual screen cabinet with a 21.5" touchscreen and 21.5" non-touch LCD, and introducing the SoloPro  $XL^{42}$  with a single 42" vertical touchscreen.