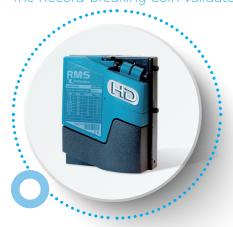

RM5 HD

The Record-breaking Coin Validator

- Extreme reliability, remarkable acceptance speed and high versatility.
- ▼ 5 different sensors and 10 recognition parameters to ensure a high level of recognition and discrimination of valid and counterfeit coins with an unprecedented speed up to 6 coins per second.
- Over 2 million coin validators installed!