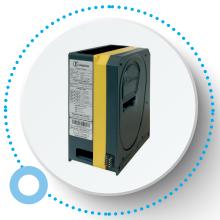

#### **Evolution Hopper**

High Dispensing Speed and Reliability

- → Based on a belt drive, Evolution Hopper is excellent in terms of both performance and ease of maintenance.
- The combination of extremely wear-resistant plastic resins with state of the art electronics has produced a device with low purchase and management costs.
- The unique concept provides a single build type hopper that is suitable for 95% of the world's coins and tokens without needing adjustments.