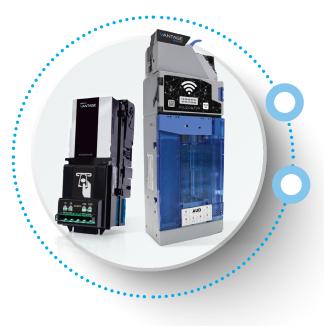

### Vantage & Vantage Connect

The Inseparable Duo for Coin and Note Management

- Vantage Bill Validator is an industry-leading solution with a host of advanced features for highest in-service time. Extremely robust and flexible, Vantage is designed to enhance operator business by maximizing profitability.
- ✓ Vantage Connect is a new IoT-ready device which represents the latest innovation in coin acceptance and recycling technology. Thanks to the PRP (Payout Redundancy Protection) system, six tubes and three independent motors, it delivers superior results to vending operators in terms of high coin capacity, excellent payout reliability and maximum configuration flexibility. Vantage Connect is equipped with wireless capability which allows operators to modify all the parameters, update firmware and optimize maintenance with a common smartphone or tablet, eliminating the need for proprietary handheld device.