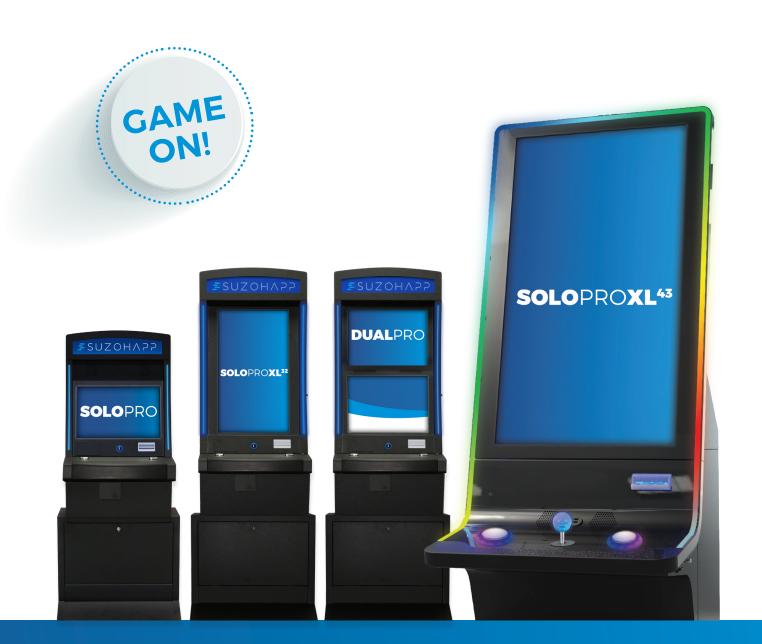

## SUZOHAPP Cabinet Pro Line

#### 4 Configurations Available To Suit Every Need

SUZOHAPP cabinets are the perfect start for your next game launch. Simply plug in your game board to our pre-fabricated metal cabinets. Available in four basic configurations: The SoloPro with a single 21.5" LCD touchscreen, the SoloPro  $XL^{32}$ , with a single 32" vertical touchscreen, the DualPro a dual screen cabinet with a 21.5" touchscreen and 21.5" non-touch LCD, and introducing the SoloPro  $XL^{42}$  with a single 42" vertical touchscreen.