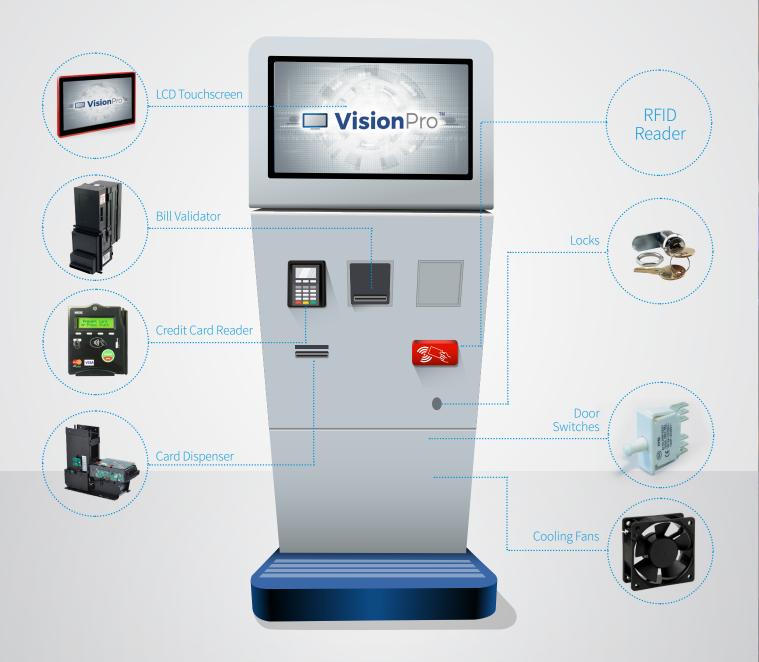

ate of the art electronics has produced a device with low purchase and management costs.
- The unique concept provides a single build type hopper that is suitable for 95% of the world's coins and tokens without needing adjustments.

## SUZOHAPP Cabinet Pro Line

#### 4 Configurations Available To Suit Every Need

SUZOHAPP cabinets are the perfect start for your next game launch. Simply plug in your game board to our pre-fabricated metal cabinets. Available in four basic configurations: The SoloPro with a single 21.5" LCD touchscreen, the SoloPro  $XL^{32}$ , with a single 32" vertical touchscreen, the DualPro a dual screen cabinet with a 21.5" touchscreen and 21.5" non-touch LCD, and introducing the SoloPro  $XL^{42}$  with a single 42" vertical touchscreen.



# *S*UZOH/22

## FEC Kiosk