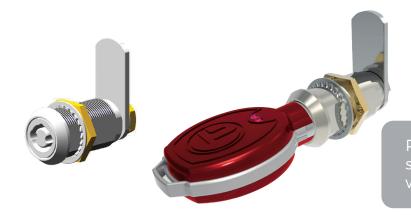

## E-PRL<sup>TM</sup>

The Ultimate Electronic Reprogrammable Lock

Secure, Remote Access Control with Operational Visibility

Identifies each User, Checks Permissions, Records each Operation

Patented high-tech stainless-steel locking system with self-powered key sets

#### Design

- Standard cam or cylindrical formats, custom sizes available
- ✓ 90°, 132°, 180° rotation limiters, right and left
- ✓ IP65 for outdoor usage
- ✓ AES 128-bit encrypted communication
- ✓ Over 10 billion combinations