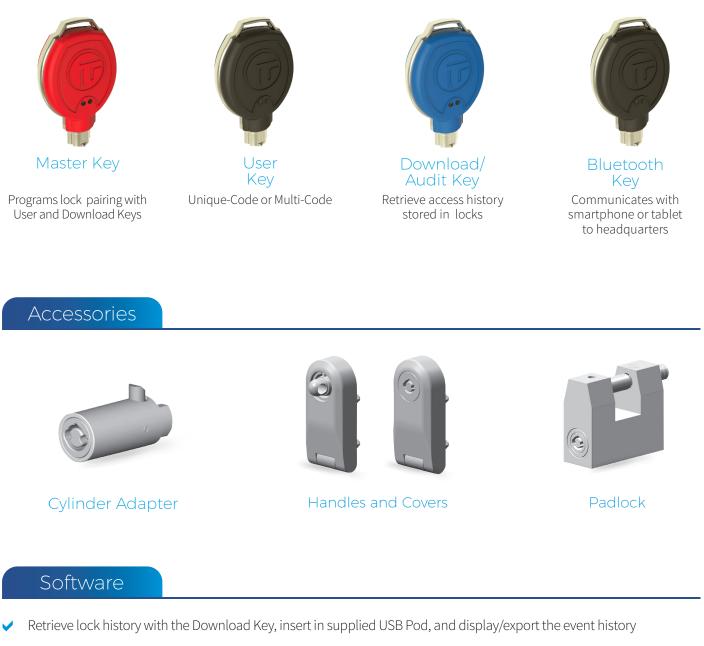

Bluetooth Connectivity Fully control your locks from any remote location even from a smart phone or a tablet

Program a Unique-Code for each lock with multiple User Key access, or Multi-Code to pair each lock with multiple key codes for a hierarchical or simple master key system.

#### Keys

- Create and check permissions, black and white lists, reprogram keys, set access time limits, monitor and control each operation
- Communicates from headquarters to iPhone or Android smartphone/tablet apps, and then to users' Bluetooth Keys
- Runs on a secure Cloud-based platform or your own server