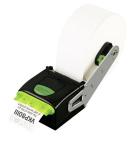

## Kiosk / Self-Service Printers

MODUS 3
Small footprint kiosk printer

Ultra compact thermal printer to meet the needs of slim-line kiosks without sacrificing features and functionality. MODUS 3 combines all the features of a self-service printer in a compact package (116Lx50Dx62H).