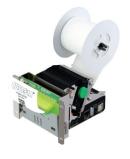

TG1260HIII 60mm ticket / receipt printer

60mm receipt and ticket printer with a metal frame and paper mouth with blocking system to prevent insertion of items. Available in cutter and tear-off versions, 24V version (TG2460), and with illuminated plastic bezel.