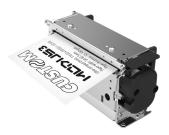

## Kiosk / Self-Service Printers

MODUS 3
Small footprint kiosk printer

Ultra compact thermal printer to meet the needs of slim-line kiosks without sacrificing features and functionality. MODUS 3 combines all the features of a self-service printer in a compact package (116Lx50Dx62H).