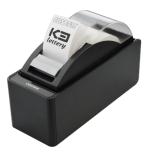

K3 LOTTERY
Printer for lottery, gaming and betting

K3 LOTTERY is the new Custom printing solution designed for the lottery, gaming and betting sectors, with an 82.5mm paper width and 203mm roll diameter to ensure exceptional functionality. Motorized stacker, up to 100 tickets with patented anti-jamming and auto-recovery system.