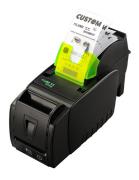

TG1260HIII 60mm ticket / receipt printer

60mm receipt and ticket printer with a metal frame and paper mouth with blocking system to prevent insertion of items. Available in cutter and tear-off versions, 24V version (TG2460), and with illuminated plastic bezel.