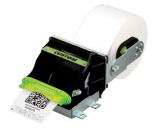

TG2480HIII 80mm ticket / receipt printer

80mm receipt and ticket printer with a metal frame, static presenter, and an exclusive patented anti-jamming system.

VKP80III 80mm ticket / receipt printer

The worldwide best seller in the kiosk industry! The most compact 80mm ticket and receipt printer with fast printing and low TCO (Total Cost of Ownership). Available with shutter for outdoor use to prevent introduction of objects.