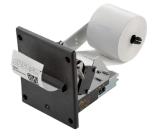

TGO2H
Extremely compact and versatile ticket printer

Designed for easy installation and panel mounting, the TG02H is an extremely compact and versatile ticket printer and includes a patented anti-jamming system.