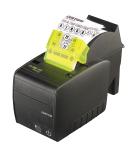

TG2480HIII 80mm ticket / receipt printer

80mm receipt and ticket printer with a metal frame, static presenter, and an exclusive patented anti-jamming system.

VKP80III 80mm ticket / receipt printer

The worldwide best seller in the kiosk industry! The most compact 80mm ticket and receipt printer with fast printing and low TCO (Total Cost of Ownership). Available with shutter for outdoor use to prevent introduction of objects.