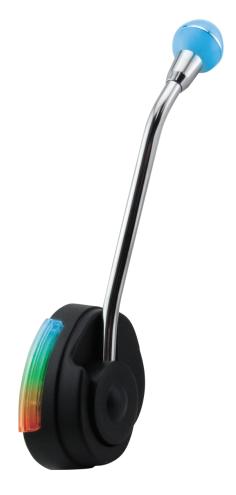

## Compact RGB Handle Mechanism Slot machine component

## Features

- Ultra low-profile design allows for external mounting on cabinet and provides increased space inside of the cabinet
- · Easily to remove for improved serviceability
- Ruggedized die cast design to provide long term performance
- RGB attract mode on handle mechanism cover to attract additional attention
- As handle is pulled LEDs light up with each of the six clicks of the handle movement. All LEDs light up when handle is fully pulled
- Pre-programmed with unique flashing patterns and colour combinations
- RGB illuminated mechanism ball with 2 multi colour LED's that flash, glow or flash light patterns to further trigger your interest in your handle machines
- 45 Degree rotation