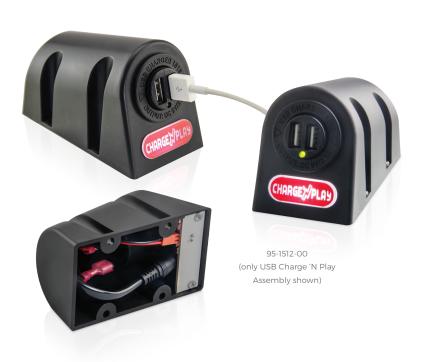

## Charge 'N Play

#### Add USB Charging Capabilities to your Hospitality Venue

#### Features

- Draw customers to machines and keep them playing longer while their mobile phones and other USB devices charge
- Designed to mount easily to wood or plastic cabinet
- Compatible with popular mobile devices
- Perfect for Bars, Casino Floors, Restaurants, Airports, and Lounges
- "Charge 'N Play" logo is backlit with a white LED for increased visibility (custom logos available)
- Maximum Output Current 2.1A DC (total)

### Any USB device can be charged or powered with Charge 'N Play

| Kits Include                   | USB Charge 'N Play Single System Kit<br>( P/N 95-1512-00 ) | USB Charge 'N Play 2 System Kit<br>( P/N 95-1516-00 ) | USB Charge 'N Play 4 System Kit<br>( P/N 95-1521-00 ) |
|--------------------------------|------------------------------------------------------------|-------------------------------------------------------|-------------------------------------------------------|
| USB Charge 'N Play Assembly    | 1                                                          | 2                                                     | 4                                                     |
| 12V 5 amp 60 W Power Adapter   | 1                                                          | 1                                                     | 1                                                     |
| Universal Power Cord           | 1                                                          | 1                                                     | 1                                                     |
| 2.5mm DC Extension Cable       | 1                                                          | 2                                                     | 3                                                     |
| 4-Way Adapter Cable / Splitter | 1                                                          | 1                                                     | 1                                                     |
| Hardware Kit & Instructions    | 1                                                          | 2                                                     | 4                                                     |