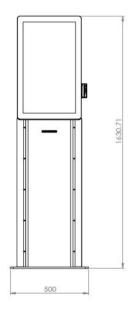

#### **Technical Schematics**

#### Technical Specifications

| Dimensions (WxDxH) |
|--------------------|
| Drintor            |

500mm x 481.75mm x 1630.71mm Nanoptix HSVL Advance Thermal Printer