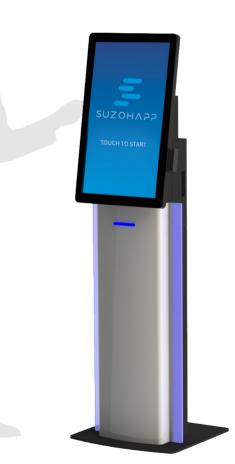

## 27" Touch Screen Kiosk

SUZOHAPP's pedestal Loyalty Kiosk is a touchscreen kiosk with a small footprint, designed to fit into most sized spaces. Although the small footprint the kiosk still boasts a 27" touchscreen LED LCD, ideal for customers experience as well as enhancing your venue. SUZOHAPP's kiosks use only industrial quality components to ensure longevity and maximum return on investment.

#### Features

- Slim and contemporary design
- Edge-lit translucent acrylic
- Detailed Transaction reports
- Custom colours and lighting
- Optional LED Display feature
- Custom artwork wrap for front panel
- Small footprint