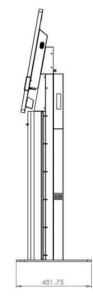

#### **Technical Schematics**

#### Technical Specifications

| Dimensions (WxDxH) |
|--------------------|
| Drintor            |

500mm x 481.75mm x 1630.71mm Nanoptix HSVL Advance Thermal Printer