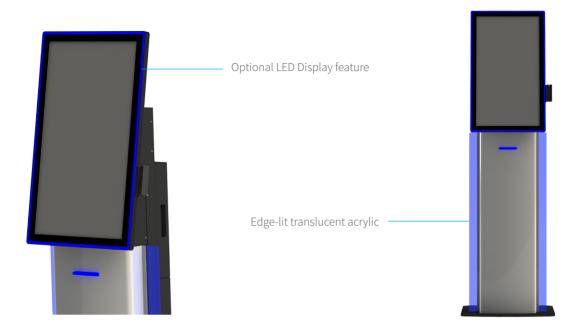

#### Features

- Slim and contemporary design
- Edge-lit translucent acrylic
- Detailed Transaction reports
- Custom colours and lighting
- Optional LED Display feature
- Custom artwork wrap for front panel
- Small footprint