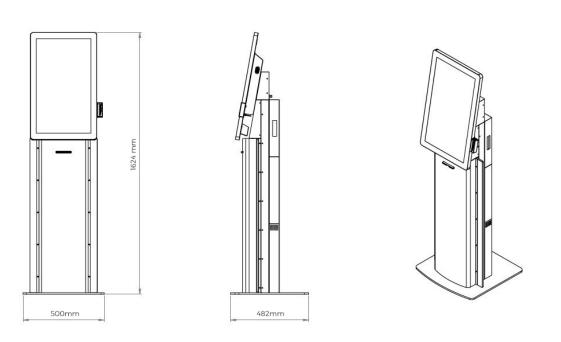

#### **Technical Schematics**

### Technical Specifications

| Dimensions (WxDxH) | 500 x 481.75 x 1630.71mm              |
|--------------------|---------------------------------------|
| Printer            | Nanoptix HSVL Advance Thermal Printer |