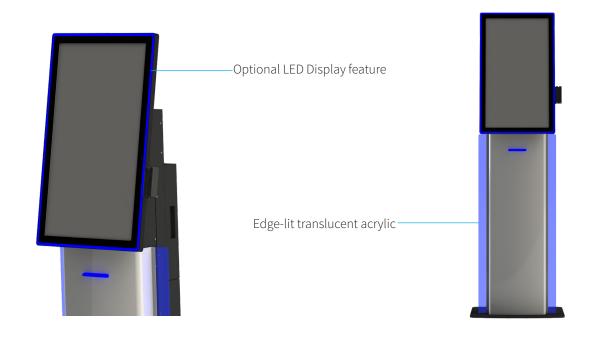

#### Features

- ✓ Slim and contemporary design
- ▼ Edge-lit translucent acrylic
- ✔ Detailed Transaction reports
- ✓ Custom colours and lighting
- ▼ Optional LED Display feature
- ✓ Custom artwork wrap for front panel
- ✓ Small footprint