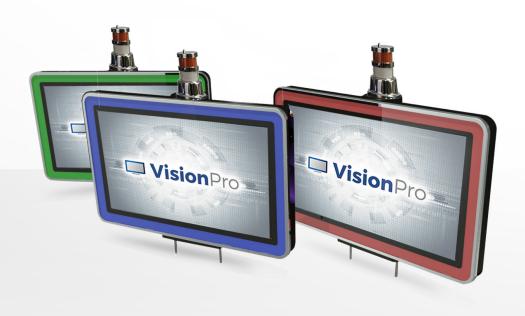

#### Features

- Classic mini tower light chrome 2 lamps or 3 lamps or no mini tower light optional
- ▼ RGB LED illumination, covered by an acrylic front plate
- Optional without LCD to be used as a light box

- ✓ RGB optional with or without controller
- ✓ VGA or DVI connection
- ✓ Black or chrome bezel
- ✓ Black feet included