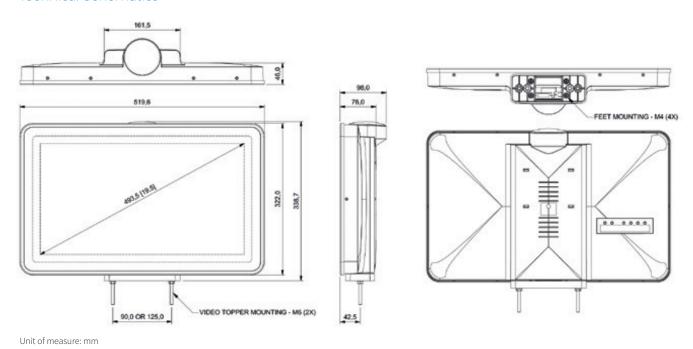

## **Technical Schematics**

## **Technical Specifications**

| Size (L x H x W)                 | 519.6 x 338.7 x 98 mm                                                    |
|----------------------------------|--------------------------------------------------------------------------|
| Screen diagonal                  | 19.5"                                                                    |
| Pixels                           | 1,600x900                                                                |
| Power consumption                | 1.9 A                                                                    |
| Resolution                       | XGA 1024 x 768   720P (HD) 1280 x 720   WxGA 1366 x 768   HD+ 1600 x 900 |
| Operating temperature            | 0 ÷ 50 °C                                                                |
| Operating temperature            | Typical operating: 5 to 50C - 10 90% RH                                  |
| Storage and shipping temperature | 10 to 50 °C                                                              |