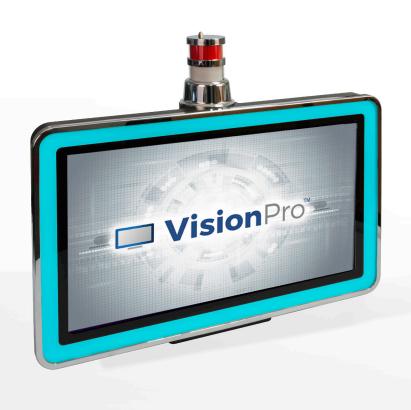

# SH1950 Video Topper

# 19.5" high viewing angle panel with LED back light

The SH1950 Video Topper consists of a 19.5" wide viewing angle panel with LED back light, VGA or DVI cable out, 12V input and can be equipped with a black or chrome bezel. On the side(s) we use RGB illumination, covered by acrylic front plate. The SH1950 Video Topper and Edge Lit Topper are manufactured in SUZOHAPP China, in accordance to the highest standards. Final assembly, as well as customizations are done at the production facility in the Netherlands.

The SH1950 Video Topper is a great addition to every cabinet!