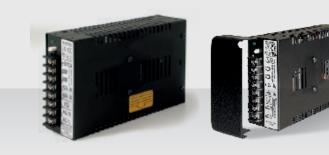

### Prima Power Supplies

#### Features

- Industry standard
- ✔ AC input 88-132Vac or 176-264Vac (switchable)
- ✓ +5V, 3~15 Amp, +12V 4 Amp, -5V 1 Amp or +24V 4 Amp
- ✓ CE, TUV and UL approved

- Easy start up
- ✓ Green "power on" LED
- Overload protected, built in EMI filter
- Maximum noise minimization by built in high speed diode