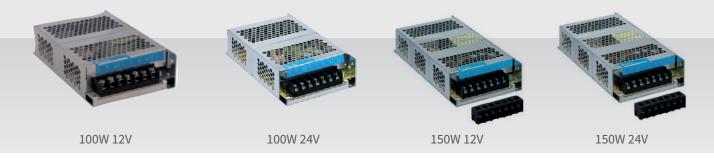

## Delta Power Supplies

A wide range of high reliability power supplies with high efficiency and low working temperature. Available in different compact size and characterized by light weight.

#### Features

- Universal AC input range from 85Vac to 264Vac without power de-rating
- Full Aluminium casing for light weight and corrosion resistant handling
- Easy to wire connection to terminals

- ✓ High MTBF > 700,000 hrs. as per Telcordia SR-332
- Overvoltage / Overcurrent / Over Temperature Protections
- Expected lifetime: 10 years
- 2 year warranty