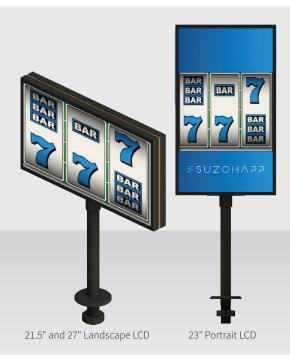

### Interior Signage

With its stylish design the Dual-Sided LCDs displays are a slick way to share content, catching customers coming and going. Available in three distinct sizes to insure the perfect fit for your venue. The low power requirements allow the display to stand out just about anywhere. To eliminate dual graphic and multiple PC issues both displays are driven by a single HDMI signal source.

#### Technical Specifications

| Screen Diagonal       | 21.5"               | 23"                 | 27"                   |
|-----------------------|---------------------|---------------------|-----------------------|
| Orientation           | Landscape           | Portrait            | Landscape             |
| Resolution            | FHD 1920 x 1080     | FHD 1920 x 1080     | FHD 1920 x 1080       |
| White Luminance       | 250 cd/m²           | 250 cd/m²           | 250 cd/m <sup>2</sup> |
| Contrast Ratio        | 3000:1              | 1000:1              | 1000:1                |
| Operating Temperature | 0 ÷ 50 °C           | 0 ÷ 50 °C           | 0 ÷ 50 °C             |
| Viewing Angle         | 89° all sides       | 89° all sides       | 89° all sides         |
| Power Requirements    | 112vDC              | 12vDC               | 12vDC                 |
| Display Height        | Custom <sup>†</sup> | Custom <sup>†</sup> | Custom <sup>†</sup>   |