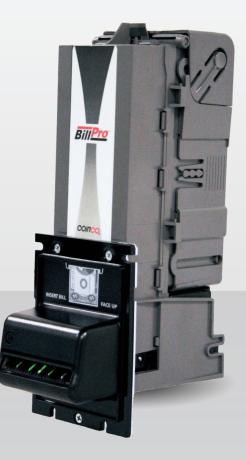

## Focus On Your Profits

Simple, reliable, and durable MDB bill acceptor with our innovative FlexStack™ bill box.

#### Benefits

- Innovative FlexStack<sup>™</sup> bill box expands to hold up to 500 bills
- ✓ Bill path clearing software improves bill transport reliability by 110%
- ✓ Anti-cheat devices reduce fraud
- ✓ Accepts U.S. \$1, \$5, \$10 and \$20 bills

- ✓ Illuminated inlet captures customer attention.
- ✓ Flash programmable microcontroller simplifies upgrades for future feature improvements and new notes.
- Dual optic and magnetic validation technology provides the best bill acceptance rates.

### More Reliable

highest acceptance rate available.

- Bills are vailidated though120 optical readings and 560magnetic readings to ensure authenticity
- State-of-the-art software enhances bill handling
- Status indicator conveys maintenance information for easy troubleshooting
- Spherical I-frame increases bill acceptor reliability and reduces bill handling errors
- Water protection enclosure protects PCBs from all water contamination
- Enhanced bill path clearing software reduces maintenance issues associated with attempted fraud

#### More Flexible

Easier to install, service and update for future currency changes.

- Main electronics and circuit board located inside the lower-housing for compact design and easy installation
- Simple integrated harness with quick disconnects allows for quick field installation and serviceability
- Flash programmable micro- controller makes it easy to upgrade and program new bills or coupons

#### More Expandable

The FlexStack™ is a one-size-fits-all bill box.

- FlexStack<sup>™</sup> allows maximum capacity regardless of vending machine constraints
- Expands from standard 300-note bill box to hold up to 500 bills
- Greater bill box capacity increases sales