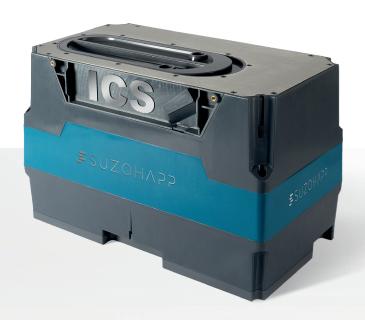

#### The Innovative Coin Handling Device

The ICS is a revolutionary new coin handling machine able to process up to 8 different size coins without the need of pre-sorting the coins by the user. Due to its compact design and spacious size (up to 1,600 various sized coins), it is ideal for many applications, and supports a minimum coin-in to coin-out height solution.

#### Features

- ▶ Compact design
- ▶ High capacity around 1,600 (euro mix)
- ▶ Up to 8 different denominations managed at the same time
- ▶ Customizable for country specific coin mix
- Wide coin diameter and thickness range
- ▶ Ready to dispense buffer of coins per denomination
- ▶ Simultaneous 4 coin payout per cycle (max 4 coins per second)
- ▶ Easy access for maintenance