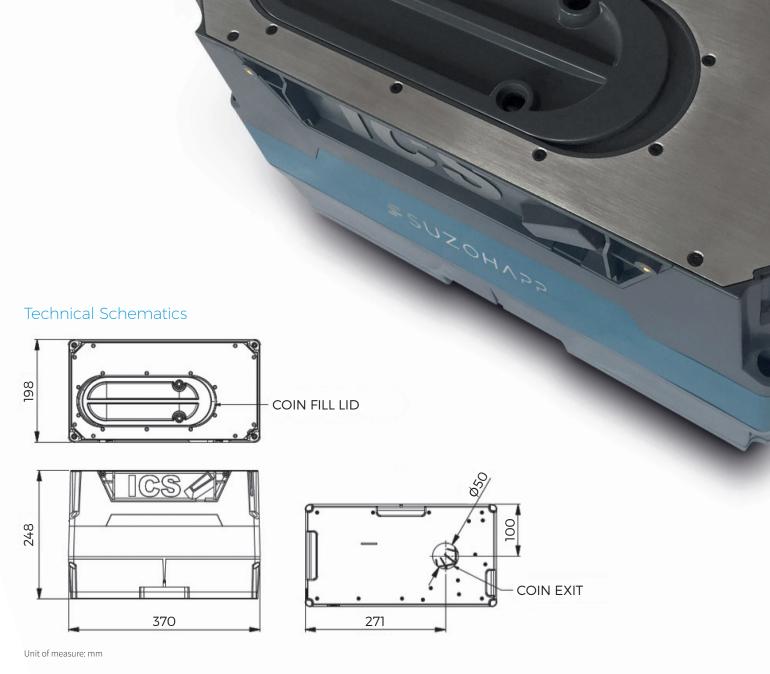

### Technical Specifications

| Dimensions (LxWxH)    | 370 x 198 x 248 mm              |
|-----------------------|---------------------------------|
| Supply voltage        | 12Vdc (+/-10%); 24Vdc (+/- 10%) |
| Storage Temperature   | -20°C to 70°C                   |
| Operating Temperature | 0°C to 50°C                     |
| Storage Humidity      | 10% to 95% non-condensing       |
| Operating Humidity    | 10% to 75%                      |
| Coin diameter         | 15–32,5 mm                      |
| Coin thickness        | 1,3–3,25 mm                     |